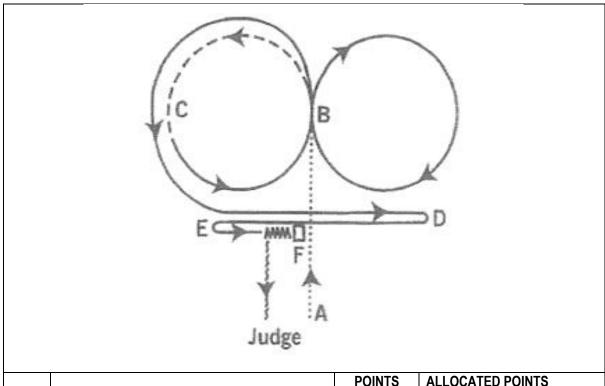

## Pattern 2

|   |                                                        | POINTS | ALLOCATED POINTS |
|---|--------------------------------------------------------|--------|------------------|
| 1 | Presentation, Confirmation, Manners & Paces.           | 10     |                  |
|   |                                                        |        |                  |
| 2 | Walk from A to B. At B trot a half circle to the left. | 10     |                  |
| 3 | At C Canter to B. At B simple change. Canter a         | 10     |                  |
|   | full circle to the right.                              |        |                  |
| 4 | At B walk through Change. Canter left.                 | 10     |                  |
| 5 | At D Halt & Roll Back right.                           | 20     |                  |
| 6 | Canter to E. At E Halt & Roll Back left.               | 20     |                  |
| 7 | Proceed to canter to F & Halt. Allow horse to          | 10     |                  |
|   | settle and rein back 4 paces                           |        |                  |
| 8 | Walk to Judge on loose rein.                           | 10     |                  |
|   | TOTAL                                                  | 100    |                  |